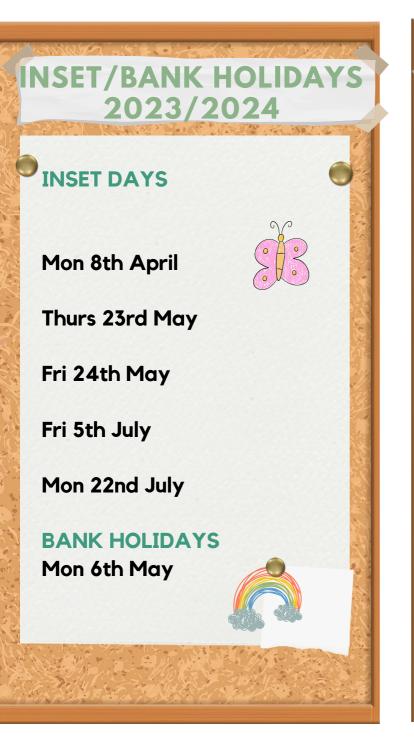

MPSClass5

Class 6 - @MPSClass6

Class 7 - @MPSClass7

Class 8 - @MPSClass8

Class 9 - @MPSClass9 Class 10 - @MPSClass10

Class 11 - @MPSClass11

Thank you for coming and supporting us at our Nativities this week.
The children were amazing!

#### **Our Values**

- Kind
- Resilient
- Independent
- Respectful
- Honest
- Safe
- Happy
- Teamwork





#### **EXTRA-CURRICULAR CLUBS WE WILL OFFER NEXT TERM:**

#### **Monday**

Film Club - All years

Maths - UKS2

Football Boys Team -UKS2

Art - KS2

Cooking - LKS2

**Keyboard Club (Lunch)** KS2

#### Tuesday

**Band - Lunch - KS2** 

#### Wednesday

**Choir / Young Voices** (Lunch)- KS2

#### **Thursday**

Micro:Bit - KS2

**Board Games - All Years** 

**Keyboard Club (Lunch) - KS2** 

Choir - KS1

## These will be available to book

















The Christmas Tree Festival was well attended and well received.

Congratulations to all of the children in Choir and Band that took part and well done for all of the hard work practicing.

### **KEY DATES**



#### December

Monday 18th December Class 6, 7 and 8 Christmas parties

Monday 18th December Nursery Christmas Sing-along

Tuesday 19th December Nursery, class 1 and class 2 Christmas parties

Tuesday 19th December Class 9, 10 and 11 Christmas parties

Wednesday 20th December Class 3, 4 and 5 Christmas parties



#### January

Thursday 11th January Class 4 Trip to Cannon Hall

Wednesday 17th January Coal Mining Museum Trip Class 6, 7 and 8

Thursday 18th January Coal Mining Museum Trip Class 6, 7 and 8

Friday 19th January Class 3 Trip to Cannon Hall