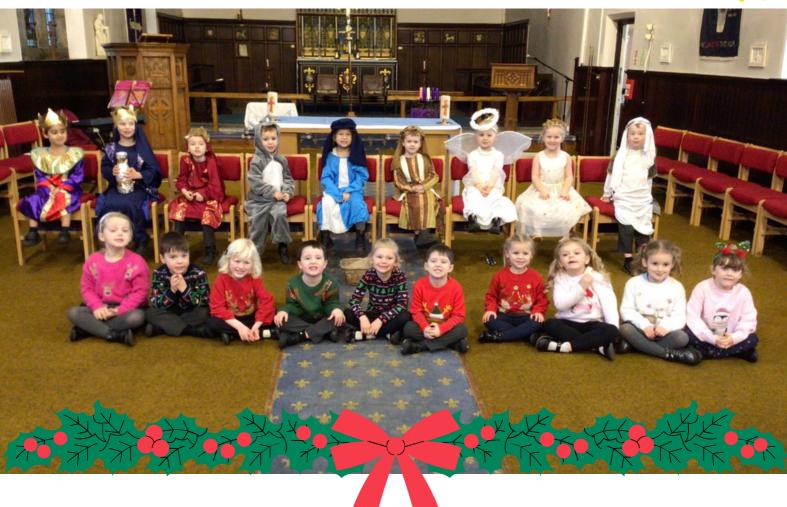

Class 6 - @MPSClass6

Class 7 - @MPSClass7

Class 8 - @MPSClass8

Class 9 - @MPSClass9 Class 10 - @MPSClass10

Class 11 - @MPSClass11

Thank you for coming and supporting us at our Nativities this week.
The children were amazing!