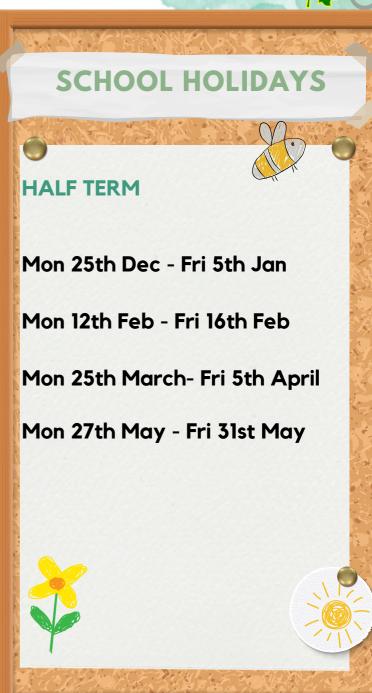

SClass5

Class 6 - @MPSClass6

Class 7 - @MPSClass7

Class 8 - @MPSClass8

Class 9 - @MPSClass9 Class 10 - @MPSClass10

Class 11 - @MPSClass11

Thank you for coming and supporting us at our Nativities this week.
The children were amazing!

#### **Our Values**

- Kind
- Resilient
- Independent
- Respectful
- Honest
- Safe
- Happy
- Teamwork





#### **EXTRA-CURRICULAR CLUBS WE WILL OFFER NEXT TERM:**

#### **Monday**

Film Club - All years

Maths - UKS2

Football Boys Team -UKS2

Art - KS2

Cooking - LKS2

**Keyboard Club (Lunch)** KS2

#### Tuesday

**Band - Lunch - KS2** 

#### Wednesday

**Choir / Young Voices** (Lunch)- KS2

#### **Thursday**

Micro:Bit - KS2

**Board Games - All Years** 

**Keyboard Club (Lunch) - KS2** 

Choir - KS1

## These will be available to book

















The Christmas Tree Festival was well attended and well received.

Congratulations to all of the children in Choir and Band that took part and well done for all of the hard work practicing.

### **KEY DATES**



#### December

Monday 18th December Class 6, 7 and 8 Christmas parties

Monday 18th December Nursery Christmas Sing-along

Tuesday 19th December Nursery, class 1 and class 2 Christmas parties

Tuesday 19th December Class 9, 10 and 11 Christmas parties

Wednesday 20th December Class 3, 4 and 5 Christmas parties



#### January

Thursday 11th January Class 4 Trip to Cannon Hall

Wednesday 17th January Coal Mining Museum Trip Class 6, 7 and 8

Thursday 18th January Coal Mining Museum Trip Class 6, 7 and 8

Friday 19th January Class 3 Trip to Cannon Hall