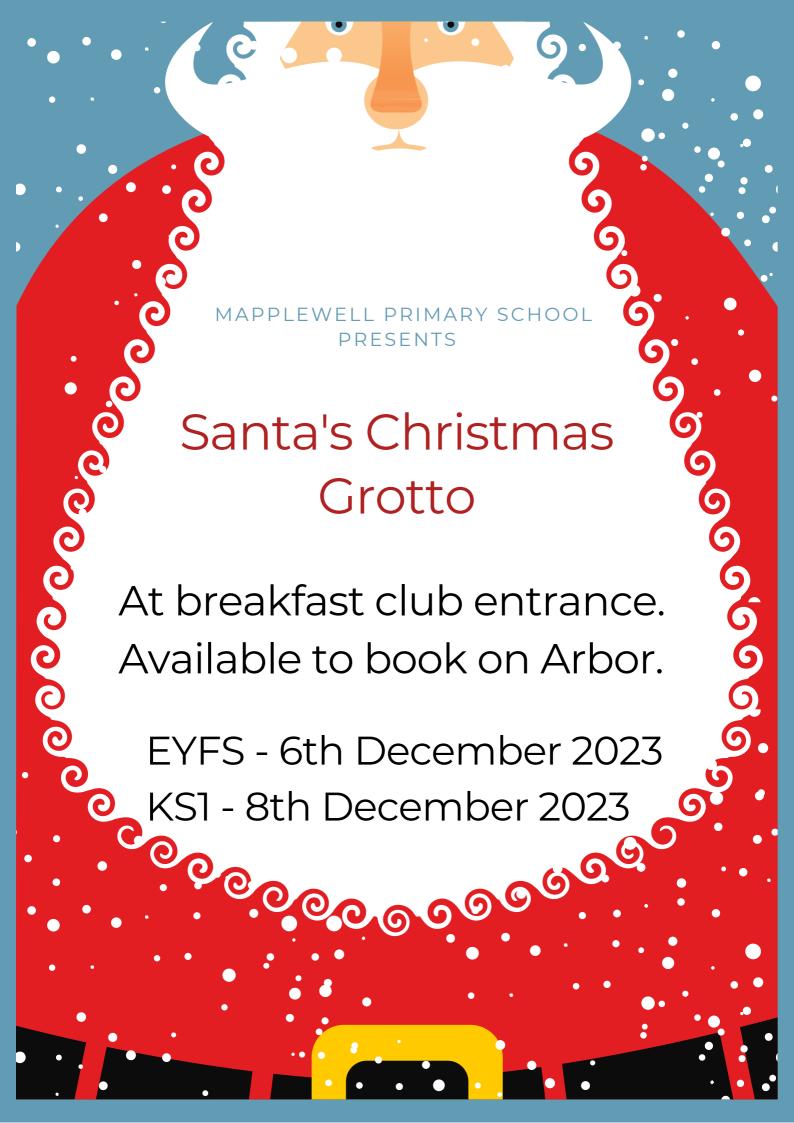

### December

Wednesday 6th December Santa's Grotto EYFS

Wednesday 7th December Santa Saunter

Friday 8th December Santa's Grotto KS1 Christmas Jumper Day / Dinner Day

Monday 11th December FS1 Story Telling and Early Language