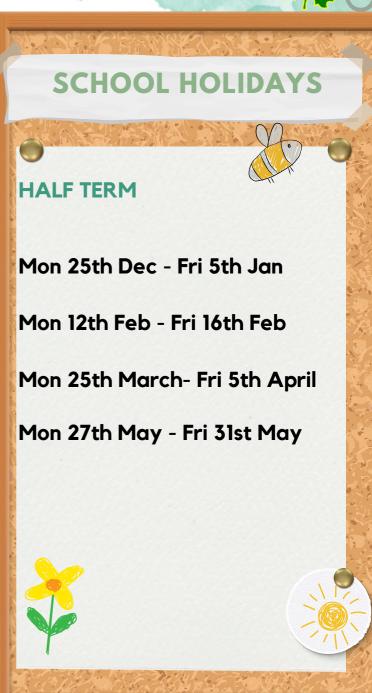

### December

Wednesday 6th December Santa's Grotto EYFS

Wednesday 7th December Santa Saunter

Friday 8th December Santa's Grotto KS1 Christmas Jumper Day / Dinner Day

Monday 11th December FS1 Story Telling and Early Language

Monday 11th December Drumming workshop Year 5

Tuesday 12th December FS2 Christmas workshop with parents

Wednesday 13th December KS1 Nativity

Thursday 14th December Reception Nativity KS2 Christmas Tree Festival