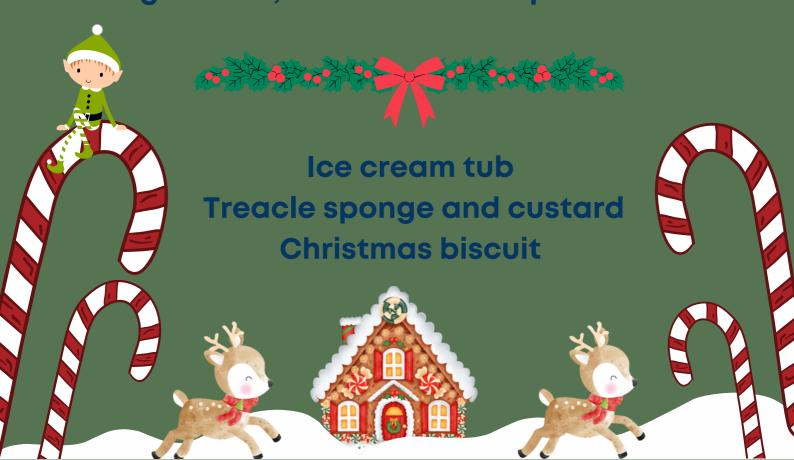

## **CHRISTMAS LUNCH**

Friday 8th December 2023

**Roast turkey** 

or

**Quorn chicken fillet** 

with

chipolata sausages, stuffing, seasonal vegetables, roast and mash potatoes