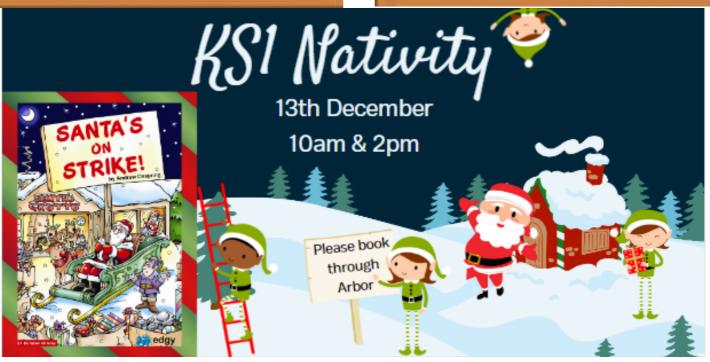

Monday 11th December Drumming workshop Year 5

Tuesday 12th December FS2 Christmas workshop with parents

Wednesday 13th December KS1 Nativity

Thursday 14th December Reception Nativity KS2 Christmas Tree Festival