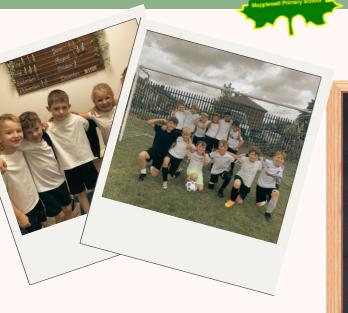

# Year 6 SATS results

A huge shout out to our Y6 pupils who have done themselves proud with their SATs results

We are so very proud of each and every child

on Twitter for news & updates

@MAPPLEWELLSCH