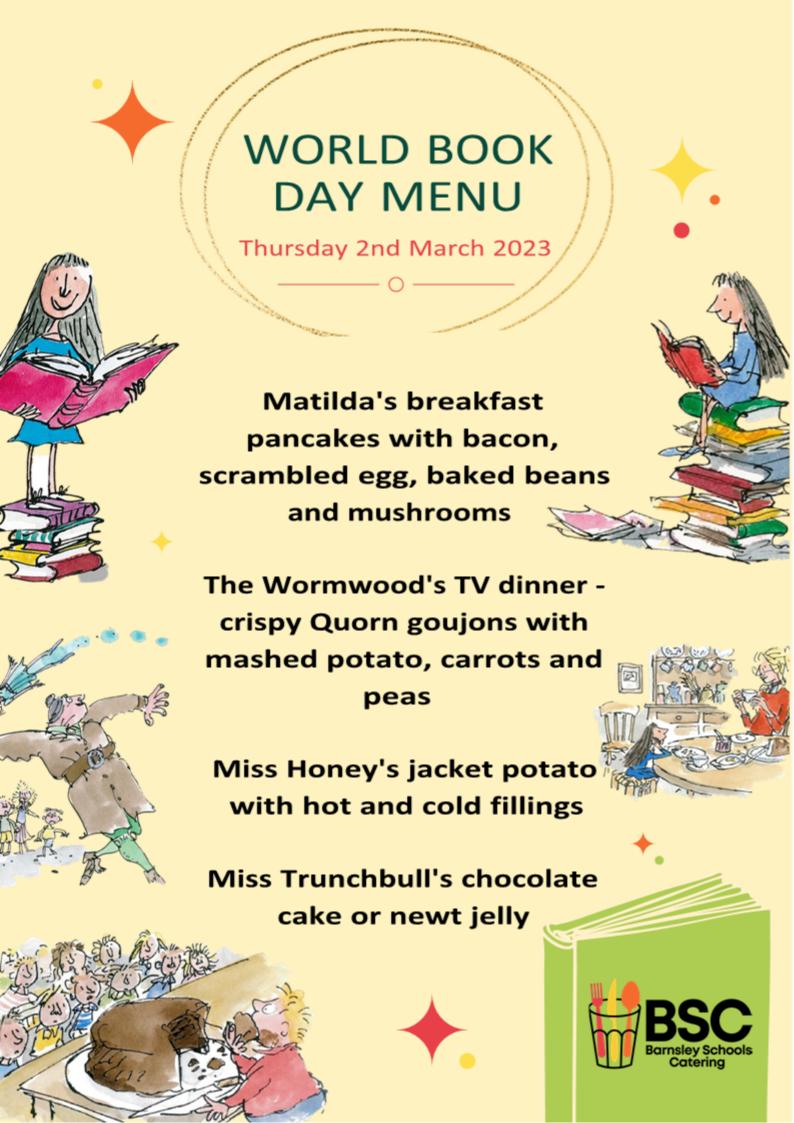

#### March 2023

02.03.23 World Book day- Come dressed as your favourite character from a story!

10.03.23 Yr5 Enterprise day

17.03.23 Comic Relief Red Nose Day Further information to follow

22.03.23 & 23.03.23 Parents evening Booking will open soon

# BOOK

2 MARCH 2023

FROM
A STORY