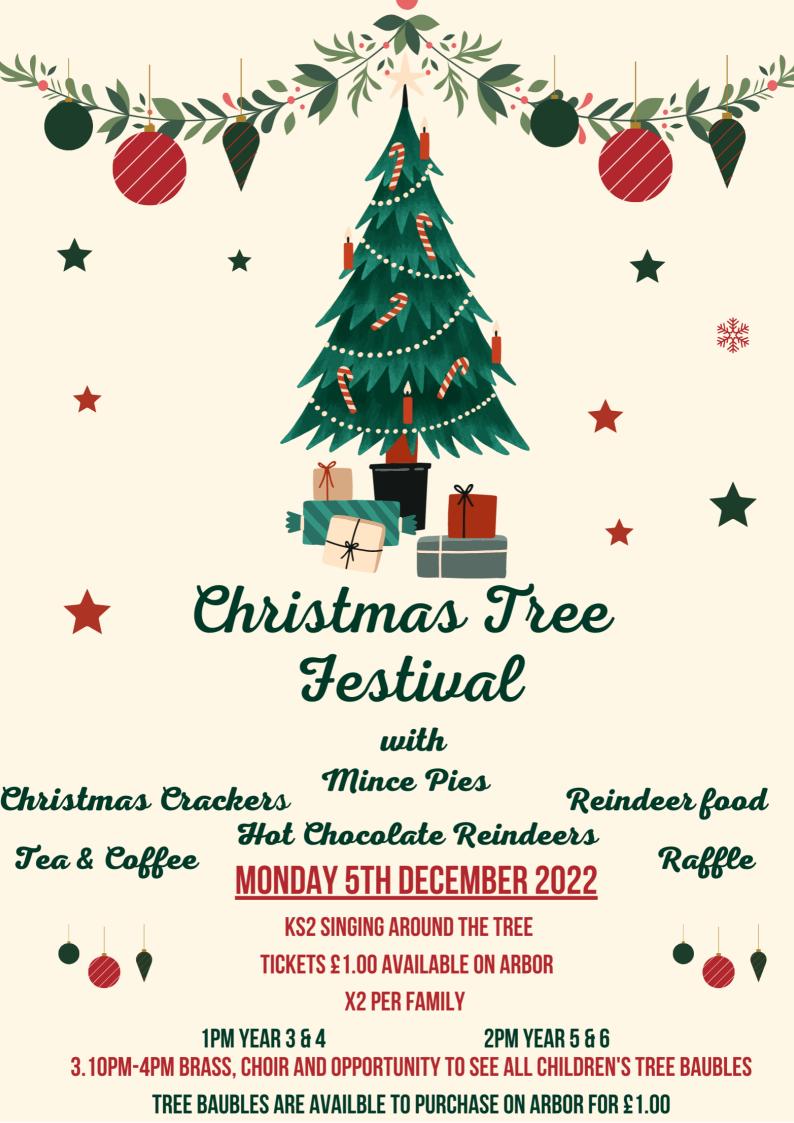

## <u>Christmas Baubles</u>

It is now open on Arbor if you would like to purchase your child's homemade bauble from the Christmas Tree Festival. Children will take these home at the end of the week

 $\bigcirc$ <u>School Times</u>

TICKETS ARE AVAILABLE VIA ARBOR £1 X2 PER FAMILY

with

Hot Chocolate Reindeers Christmas Crackers

Reindeer food

Raffle tickets available

THIS YEAR WE WOULD LIKE TO COLLECT FOOD DONATIONS TO HELP OTHERS WITHIN OUR LOCAL COMMUNITY. DONATIONS CAN BE MADE AT THE CONCERT AND IN THE CLASSROOM