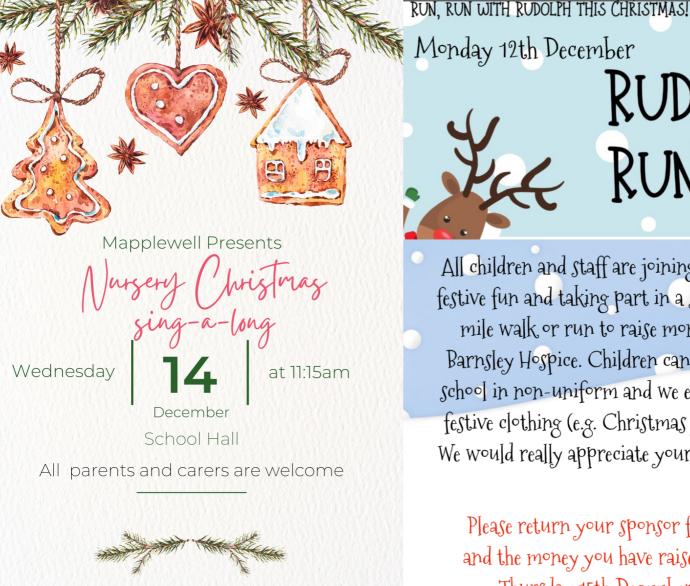

All children and staff are joining in some festive fun and taking part in a sponsored mile walk or run to raise money for Barnsley Hospice. Children can come to school in non-uniform and we encourage festive clothing (e.g. Christmas jumper). We would really appreciate your support.

Please return your sponsor form and the money you have raised by Thursday 15th December

On your child's Christmas Party Day they can come in their party clothes. If your child would like party food they will order this during registration. Please check the key dates to check your child's party day

### **In School Events:**

- 12.12.22 Rudolph Run
- 13.12.22 EYFS Christmas Party
- 14.12.22 Christmas KS1 Party
- 15.12.22 Christmas LKS2 Party
- 16.12.22 Christmas UKS2 Party