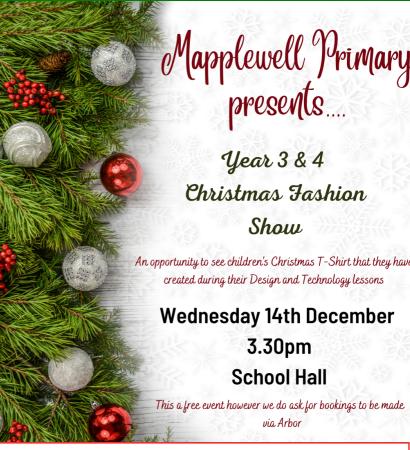

# Weekly Bulletin

Autumn 2022

W/E 09.12.22





### **SCHOOL ATTENDANCE**

Class 7: 91.8% Class 1: 93.5% Class 2: 91.4% Class 8: 97% Class 9: 96.4% Class 3: 86.8% Class 4: 89.7% Class 10: 87.4% Class 11: 95.2% Class 5: 91.7%

Class 6: 93.3%

**WHOLE SCHOOL: 91.8%** 

### **AFTER SCHOOL CLUBS:**

### Key Stage one

- Reading Club- Monday
- Coding Club- Thursday
- Board Games Club- Thursday

### **Key Stage Two**

- Mindfulness- Monday
- Art Club- Monday
- Board Games Club- Tuesday
- Girls Football- Tuesday
- Athletics Club- Thursday
- Cooking Club-Monday Year 5 & 6



### **Parent / Carer Survey Autumn 2022**







As always, your feedback is appreciated, it helps us to move forward and continually improve.

Please find the time to complete the form below Many thanks

https://forms.office.com/r/gcq bp42GDW





All children and staff are joining in some festive fun and taking part in a sponsored mile walk or run to raise money for Barnsley Hospice. Children can come to school in non-uniform and we encourage festive clothing (e.g. Christmas jumper). We would really appreciate your support.

Please return your sponsor form and the money you have raised by Thursday 15th December



On your child's Christmas Party Day they can come in their party clothes. If your child would like party food they will order this during registration. Please check the key d