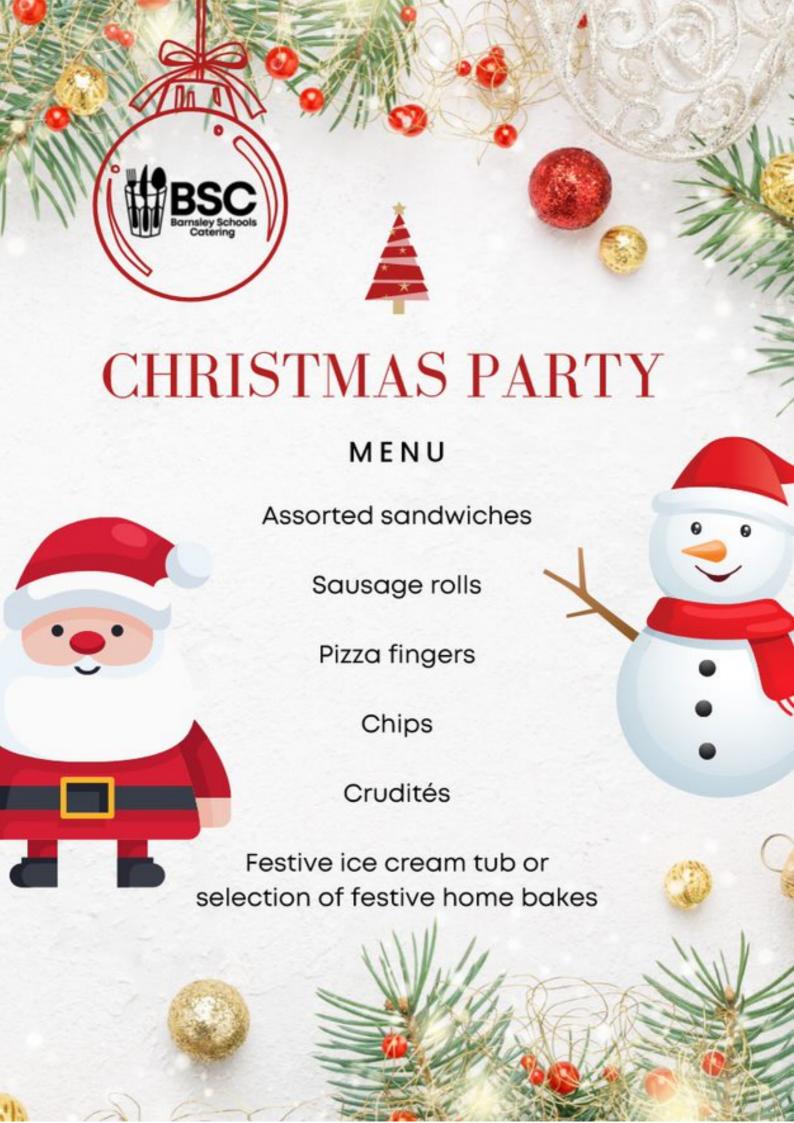

Please return your sponsor form and the money you have raised by Thursday 15th December

On your child's Christmas Party Day they can come in their party clothes. If your child would like party food they will order this during registration. Please check the key dates to check your child's party day

Please can you check Arbor for any outstanding payments. This may include Christmas dinner and your child's Christmas party day food