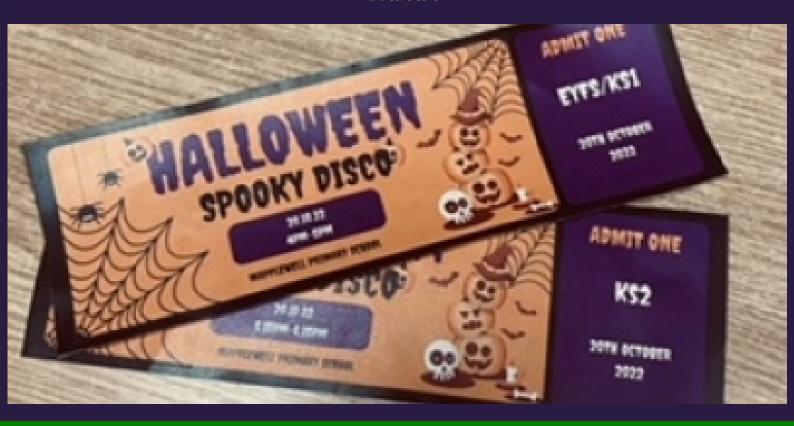

Workshop
17.10.22 Nursery Parent Workshop
18.10.22 Great Fire of London quizClass 4 & 5
08.11.22- KS2 TTRS Parent
Workshop- Year 3 & 4

**Available to book on Arbor** 

WE ARE VERY EXCITED FOR OUR SPPOKY DISCO ON 20.10.22. YOU CAN PURCHASE A TICKET NOW ON ARBOR. TICKETS WILL BE DISTRIBUTED ON 19.10.22